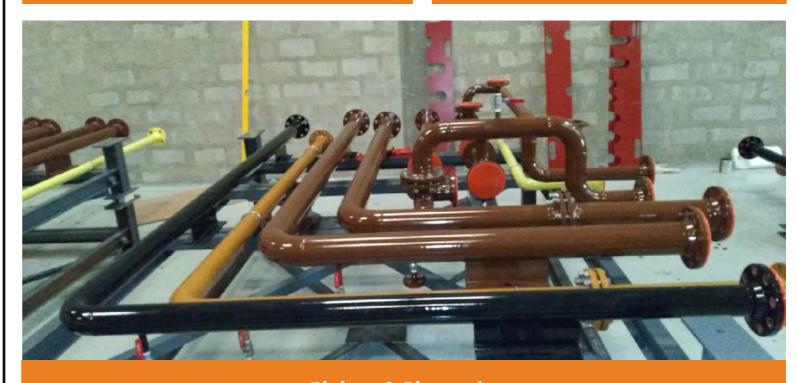

#### **PIPING**

We can provide variety of customized Fabricated steel pipings and it is widely used in for upstream, midstream & downstream companies in oil & gas sector, Petro chemical and Power Sectors. Our steel piping fabrication section can undertake the work in Carbon Steel, Stainless steel, Duplex and Super duplex, Inconel 625 & 825.

Our production infrastructure carries production capacity of 10,000 inch diameter per month.

#### Storage tanks & Vessels

Chemical injection skid Packages

DNV 2.7-1 offshore Containers

Manifolds

Level chambers & Volume pots

Flow Metering Skids

Pipings & Pipe racks