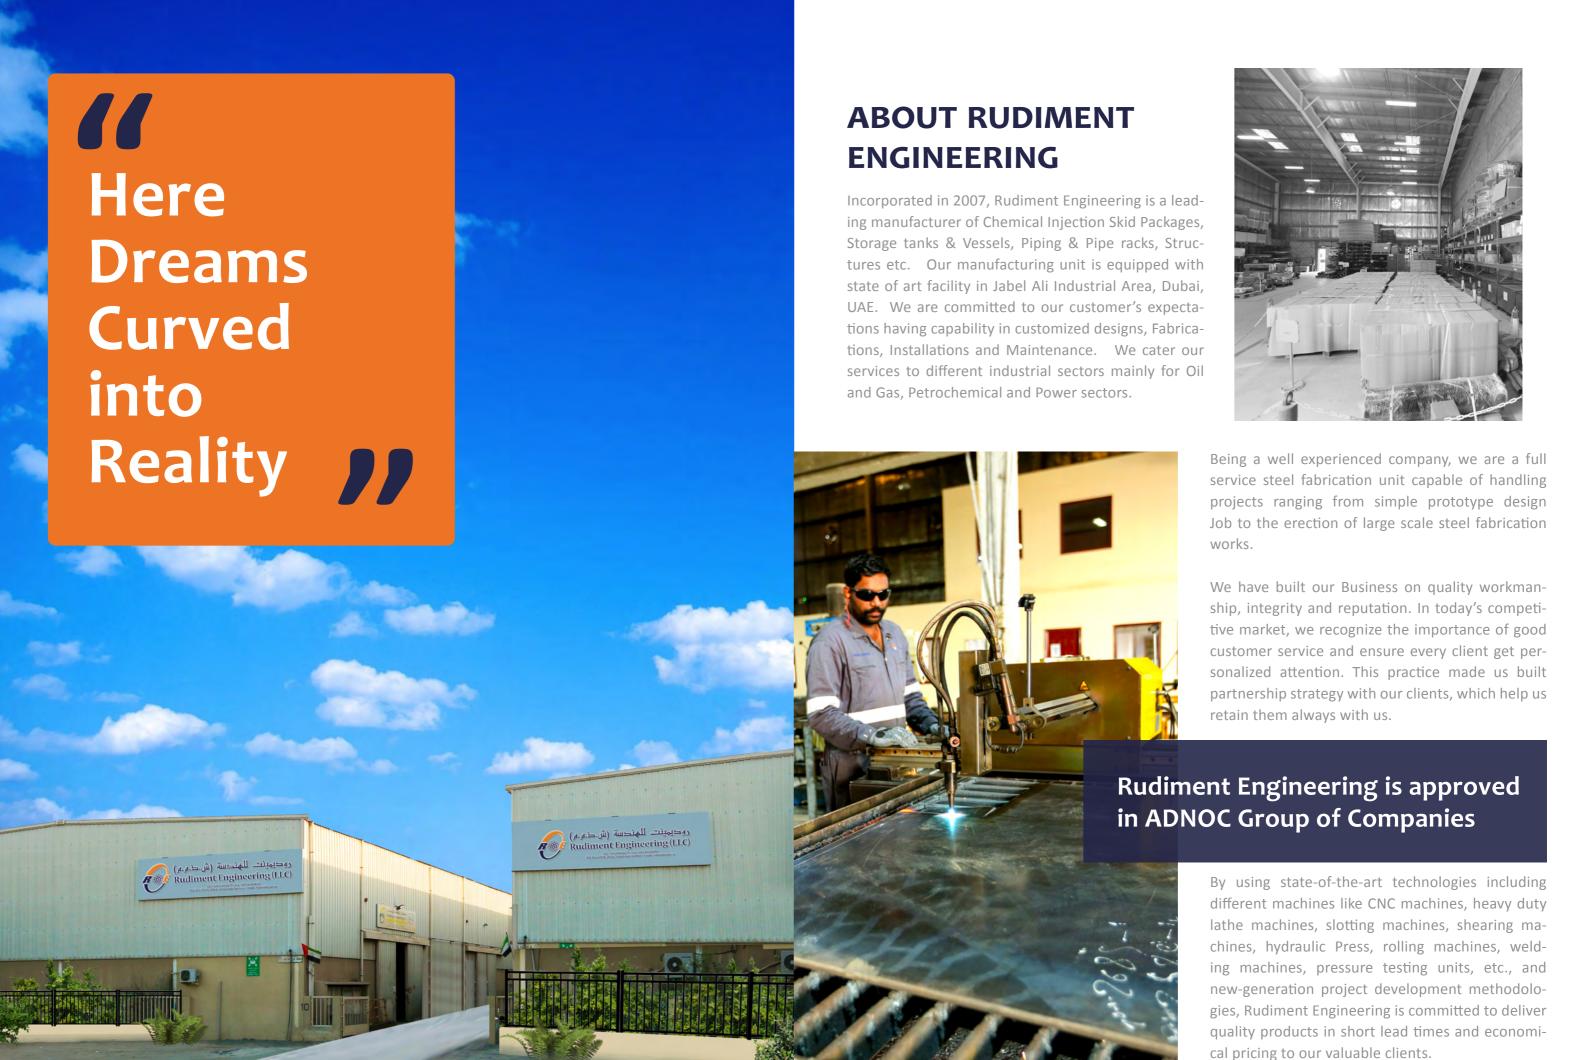

## **FACILITIES**

- Our spacious state of art facilities are spanning across
   38000 sq.ft.
- Our facilities includes 27000 sq.ft. dedicated area for carbon steel work.
- Contamination-free dedicated area for Stainless Steel work is 6500 sq.ft.
- Dedicated storage space is 4500 sq.ft

#### **PROJECT MANAGEMENT**

Our consistent customer friendly attitude helped us built our reputation providing our customers precisely what they need. When you bring us a project, you will know that it is in the hands of a capable and experienced team. All our departments including production are controlled and monitored by our customized inhouse ERP system that enables management to review day to day status of all our project progress stage by stage. With our experience of yesteryears, our project managers are capable to handle any complex work process to achieve time delivery.