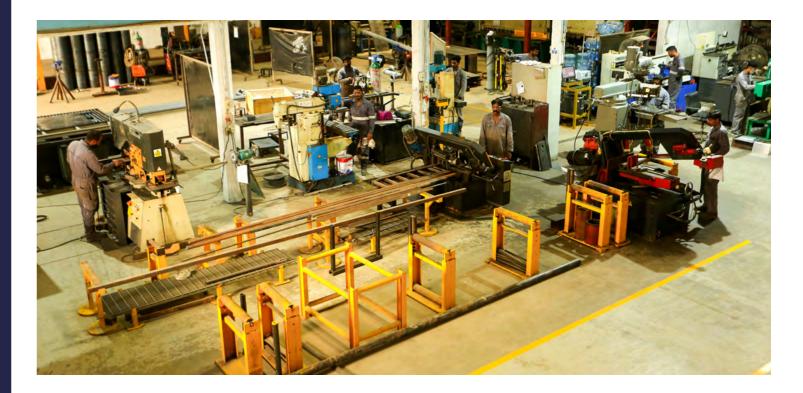

## **FACILITIES**

- Our spacious state of art facilities are spanning across
   38000 sq.ft.
- Our facilities includes 27000 sq.ft. dedicated area for carbon steel work.
- Contamination-free dedicated area for Stainless Steel work is 6500 sq.ft.
- Dedicated storage space is 4500 sq.ft

#### **PROJECT MANAGEMENT**

Our consistent customer friendly attitude helped us built our reputation providing our customers precisely what they need. When you bring us a project, you will know that it is in the hands of a capable and experienced team. All our departments including production are controlled and monitored by our customized inhouse ERP system that enables management to review day to day status of all our project progress stage by stage. With our experience of yesteryears, our project managers are capable to handle any complex work process to achieve time delivery.