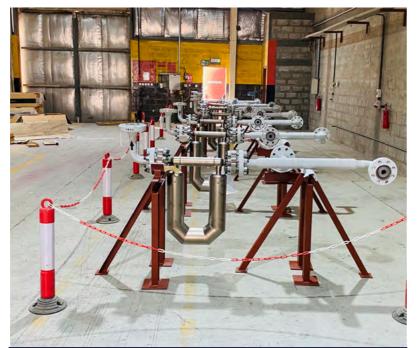

#### **PIPING**

We can provide variety of customized Fabricated steel pipings and it is widely used in for upstream, midstream & downstream companies in oil & gas sector, Petro chemical and Power Sectors. Our steel piping fabrication section can undertake the work in Carbon Steel, Stainless steel, Duplex and Super duplex, Inconel 625 & 825.

Our production infrastructure carries production capacity of 10,000 inch diameter per month.

#### Storage tanks & Vessels

Chemical injection skid Packages

DNV 2.7-1 offshore Containers

Manifolds

Level chambers & Volume pots

Flow Metering Skids

Pipings & Pipe racks