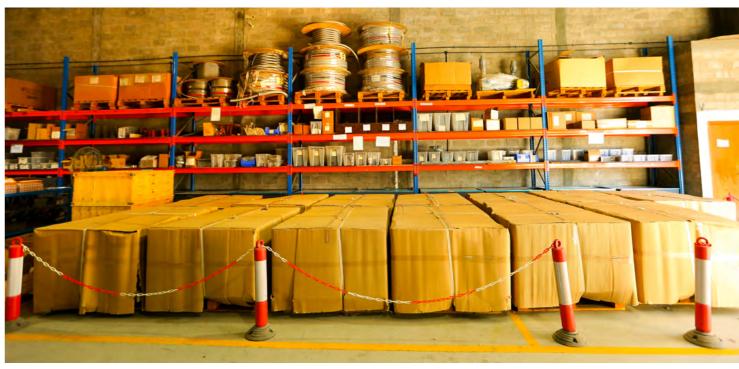

## **FACILITIES**

- Our spacious state of art facilities are spanning across
   38000 sq.ft.
- Our facilities includes 27000 sq.ft. dedicated area for carbon steel work.
- Contamination-free dedicated area for Stainless Steel work is 6500 sq.ft.
- Dedicated storage space is 4500 sq.ft