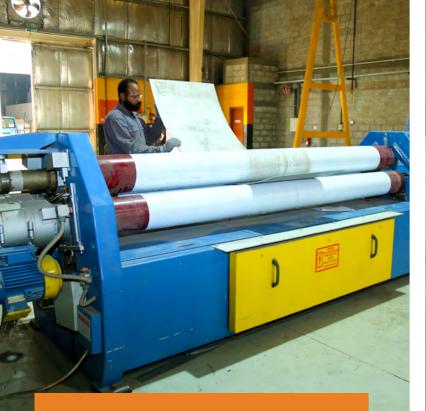

## **FACILITIES**

- Our spacious state of art facilities are spanning across
   38000 sq.ft.
- Our facilities includes 27000 sq.ft. dedicated area for carbon steel work.
- Contamination-free dedicated area for Stainless Steel work is 6500 sq.ft.
- Dedicated storage space is 4500 sq.ft

# SERVICES

- Steel fabrication
- Lathe machining & milling services
- Onsite Erection & Commissioning
- Customized Engineering Designs
- Painting
- Supply of oil field equipments